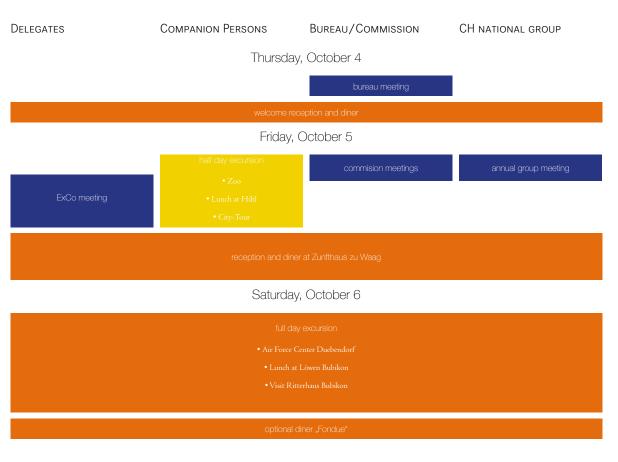

## Thursday

Buerau meeting Welcome reception and diner at Hotel St. Gotthard

**Events** 

Reception sponsored by CH-Group!

#### Friday

Group meetings and ExCo Meeting Hotel St. Gotthard Half-day excursion for companion people:

- Zoo of Zurich
- Lunch at Hiltl (world's first vegetarian restaurant)
- Guided City-tour
- Reception and diner at Zunfthaus zur Waag

Optional night-watchman tour through old-town Zurich

Saturday

- Visit of Air Force Center
- Lunch at Löwen Bubikon
- Visit of Ritterhaus Bubikon (Knight's House)
- Optional Diner in Zurich (Swiss Fondue)

### Program at a glance